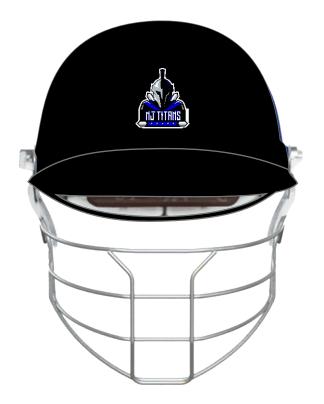

# BLACK

- Note: Due to different screen resolutions and device configurations, the colour shown may vary after the sublimation process.
  Please Check The Artwork Carefully For Error & Omissions.
- > Before You Ok This Proof, Please Read Your Copy Carefully & Completely.
- > Do Not Return This Form Unless This Piece Is 100 % Approved, With No Further Changes.