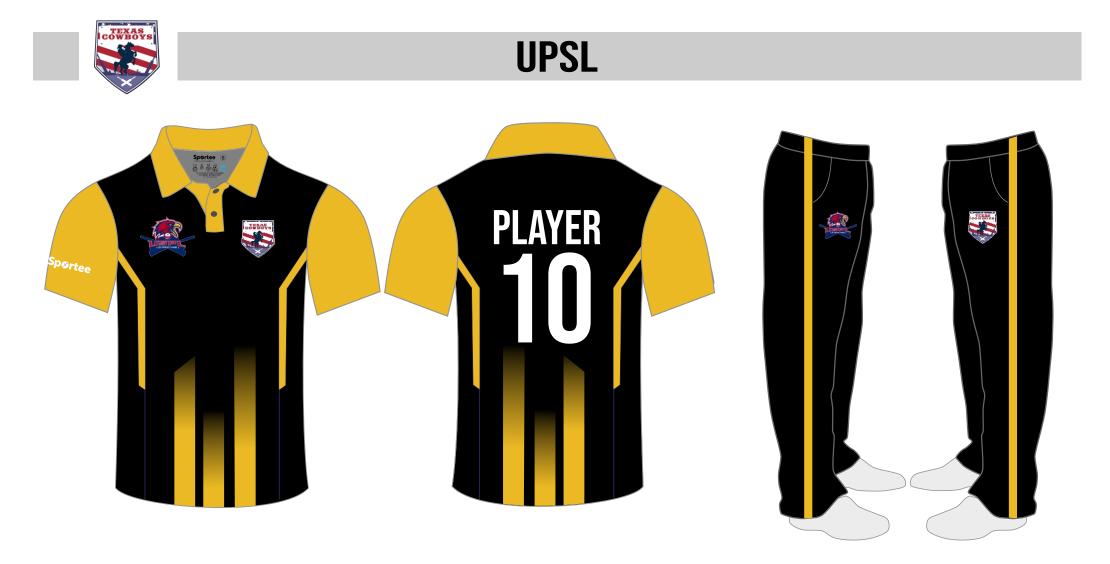

# UPSL

#### **BLACK & GOLDEN YELLOW**

- > Before You Ok This Proof, Please Read Your Copy Carefully & Completely.
- > Do Not Return This Form Unless This Piece Is 100 % Approved, With No Further Changes.

#### **BLACK & GOLDEN YELLOW**

- > Before You Ok This Proof, Please Read Your Copy Carefully & Completely.
- > Do Not Return This Form Unless This Piece Is 100 % Approved, With No Further Changes.

- > Before You Ok This Proof, Please Read Your Copy Carefully & Completely.
- > Do Not Return This Form Unless This Piece Is 100 % Approved, With No Further Changes.