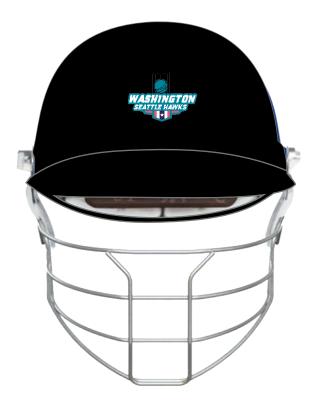

# UPSL

# BLACK

- Note: Due to different screen resolutions and device configurations, the colour shown may vary after the sublimation process.
  Please Check The Artwork Carefully For Error & Omissions.
- > Before You Ok This Proof, Please Read Your Copy Carefully & Completely.
- > Do Not Return This Form Unless This Piece Is 100 % Approved, With No Further Changes.