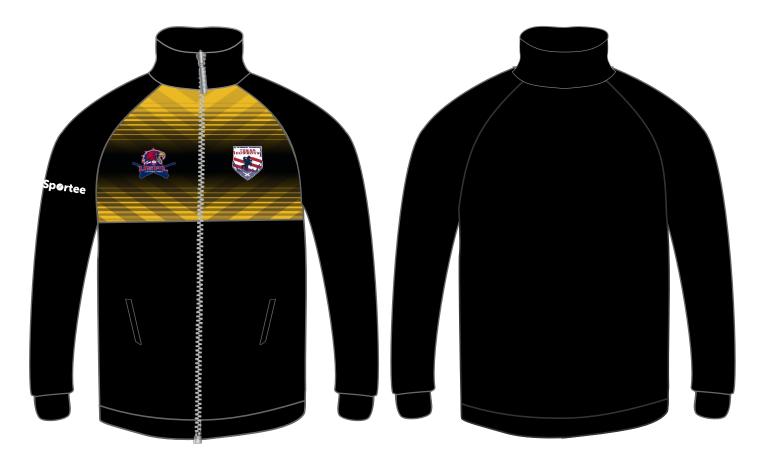

#### **BLACK & GOLDEN YELLOW**

- > Before You Ok This Proof, Please Read Your Copy Carefully & Completely.
- > Do Not Return This Form Unless This Piece Is 100 % Approved, With No Further Changes.

#### **BLACK & GOLDEN YELLOW**

- > Before You Ok This Proof, Please Read Your Copy Carefully & Completely.
- > Do Not Return This Form Unless This Piece Is 100 % Approved, With No Further Changes.

- > Before You Ok This Proof, Please Read Your Copy Carefully & Completely.
- > Do Not Return This Form Unless This Piece Is 100 % Approved, With No Further Changes.