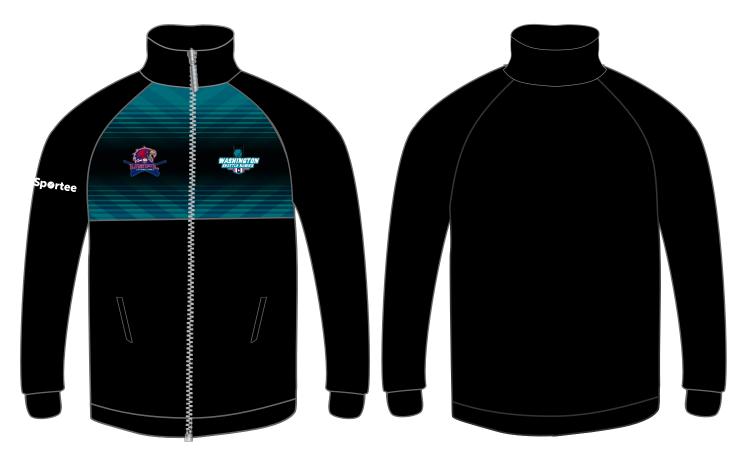

## **BLACK & SKY BLUE**

- > Before You Ok This Proof, Please Read Your Copy Carefully & Completely.
- > Do Not Return This Form Unless This Piece Is 100 % Approved, With No Further Changes.

## **BLACK & SKY BLUE**

- > Before You Ok This Proof, Please Read Your Copy Carefully & Completely.
- > Do Not Return This Form Unless This Piece Is 100 % Approved, With No Further Changes.

- Note: Due to different screen resolutions and device configurations, the colour shown may vary after the sublimation process.
  Please Check The Artwork Carefully For Error & Omissions.
- > Before You Ok This Proof, Please Read Your Copy Carefully & Completely.
- > Do Not Return This Form Unless This Piece Is 100 % Approved, With No Further Changes.