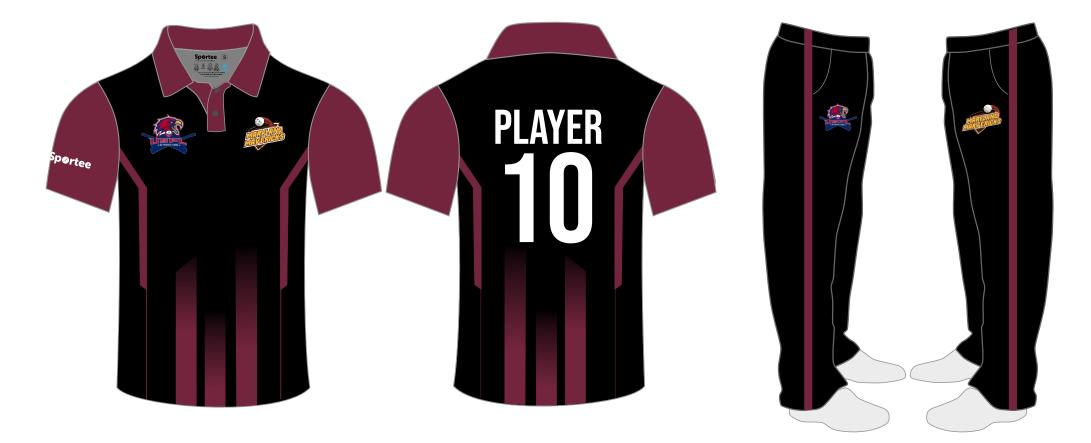

#### **BLACK & MAROON**

- > Before You Ok This Proof, Please Read Your Copy Carefully & Completely.
- > Do Not Return This Form Unless This Piece Is 100 % Approved, With No Further Changes.

## **BLACK & MAROON**

- Note: Due to different screen resolutions and device configurations, the colour shown may vary after the sublimation process.
  Please Check The Artwork Carefully For Error & Omissions.
- > Before You Ok This Proof, Please Read Your Copy Carefully & Completely.
- > Do Not Return This Form Unless This Piece Is 100 % Approved, With No Further Changes.

#### **BLACK & MAROON**

Spørtee Performance Wear Apparel Brand

- > Before You Ok This Proof, Please Read Your Copy Carefully & Completely.
- > Do Not Return This Form Unless This Piece Is 100 % Approved, With No Further Changes.