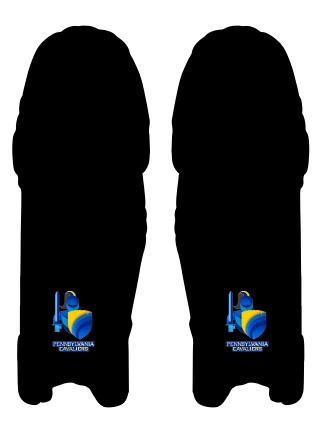

# BLACK

- > Before You Ok This Proof, Please Read Your Copy Carefully & Completely.
- > Do Not Return This Form Unless This Piece Is 100 % Approved, With No Further Changes.

- Note: Due to different screen resolutions and device configurations, the colour shown may vary after the sublimation process.
  Please Check The Artwork Carefully For Error & Omissions.
- > Before You Ok This Proof, Please Read Your Copy Carefully & Completely.
- > Do Not Return This Form Unless This Piece Is 100 % Approved, With No Further Changes.