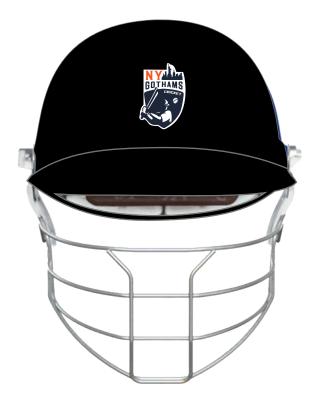

# BLACK

- > Before You Ok This Proof, Please Read Your Copy Carefully & Completely.
- > Do Not Return This Form Unless This Piece Is 100 % Approved, With No Further Changes.

- Note: Due to different screen resolutions and device configurations, the colour shown may vary after the sublimation process.
  Please Check The Artwork Carefully For Error & Omissions.
- > Before You Ok This Proof, Please Read Your Copy Carefully & Completely.
- > Do Not Return This Form Unless This Piece Is 100 % Approved, With No Further Changes.

# BLACK

- Note: Due to different screen resolutions and device configurations, the colour shown may vary after the sublimation process.
  Please Check The Artwork Carefully For Error & Omissions.
- > Before You Ok This Proof, Please Read Your Copy Carefully & Completely.
- > Do Not Return This Form Unless This Piece Is 100 % Approved, With No Further Changes.