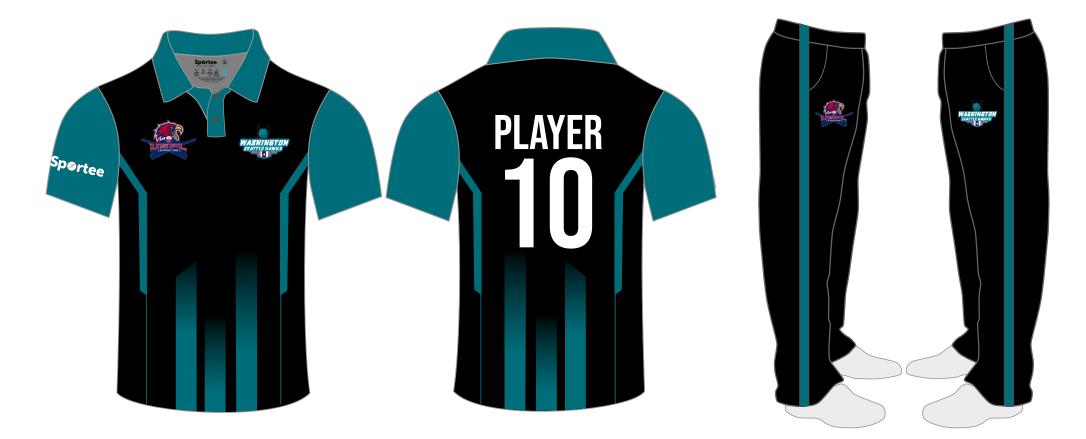

## **BLACK & SKY BLUE**

- > Before You Ok This Proof, Please Read Your Copy Carefully & Completely.
- > Do Not Return This Form Unless This Piece Is 100 % Approved, With No Further Changes.

## **BLACK & SKY BLUE**

- > Before You Ok This Proof, Please Read Your Copy Carefully & Completely.
- > Do Not Return This Form Unless This Piece Is 100 % Approved, With No Further Changes.

- Note: Due to different screen resolutions and device configurations, the colour shown may vary after the sublimation process.
  Please Check The Artwork Carefully For Error & Omissions.
- > Before You Ok This Proof, Please Read Your Copy Carefully & Completely.
- > Do Not Return This Form Unless This Piece Is 100 % Approved, With No Further Changes.