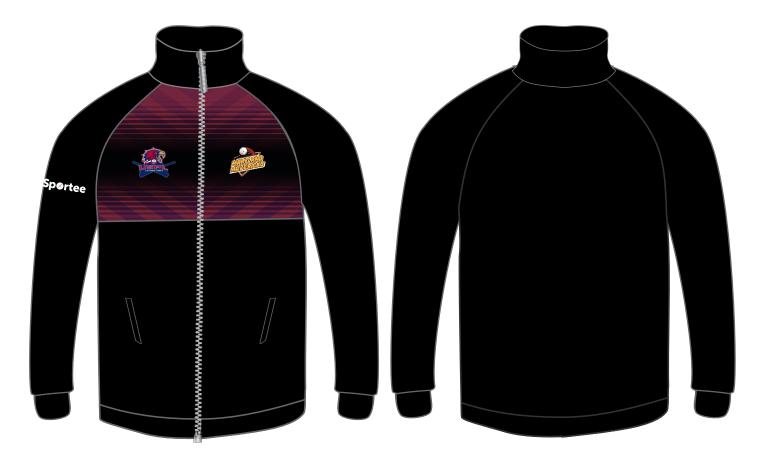

#### **BLACK & MAROON**

- > Before You Ok This Proof, Please Read Your Copy Carefully & Completely.
- > Do Not Return This Form Unless This Piece Is 100 % Approved, With No Further Changes.

## **BLACK & MAROON**

- Note: Due to different screen resolutions and device configurations, the colour shown may vary after the sublimation process.
  Please Check The Artwork Carefully For Error & Omissions.
- > Before You Ok This Proof, Please Read Your Copy Carefully & Completely.
- > Do Not Return This Form Unless This Piece Is 100 % Approved, With No Further Changes.

#### **BLACK & MAROON**

Spørtee Performance Wear Apparel Brand

- > Before You Ok This Proof, Please Read Your Copy Carefully & Completely.
- > Do Not Return This Form Unless This Piece Is 100 % Approved, With No Further Changes.