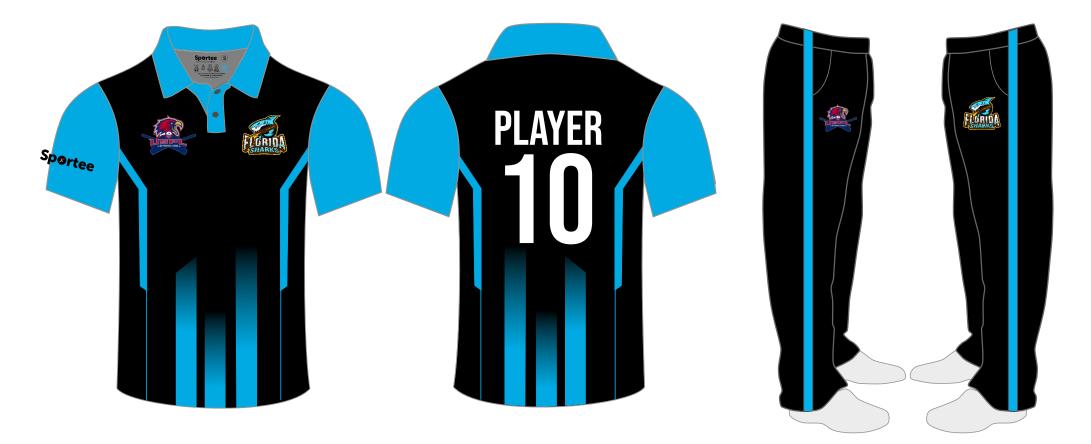

### **BLACK & SKY BLUE**

- > Before You Ok This Proof, Please Read Your Copy Carefully & Completely.
- > Do Not Return This Form Unless This Piece Is 100 % Approved, With No Further Changes.

## **BLACK & SKY BLUE**

- > Before You Ok This Proof, Please Read Your Copy Carefully & Completely.
- > Do Not Return This Form Unless This Piece Is 100 % Approved, With No Further Changes.

## **BLACK & SKY BLUE**

- > Before You Ok This Proof, Please Read Your Copy Carefully & Completely.
- > Do Not Return This Form Unless This Piece Is 100 % Approved, With No Further Changes.

- Note: Due to different screen resolutions and device configurations, the colour shown may vary after the sublimation process.
  Please Check The Artwork Carefully For Error & Omissions.
- > Before You Ok This Proof, Please Read Your Copy Carefully & Completely.
- > Do Not Return This Form Unless This Piece Is 100 % Approved, With No Further Changes.