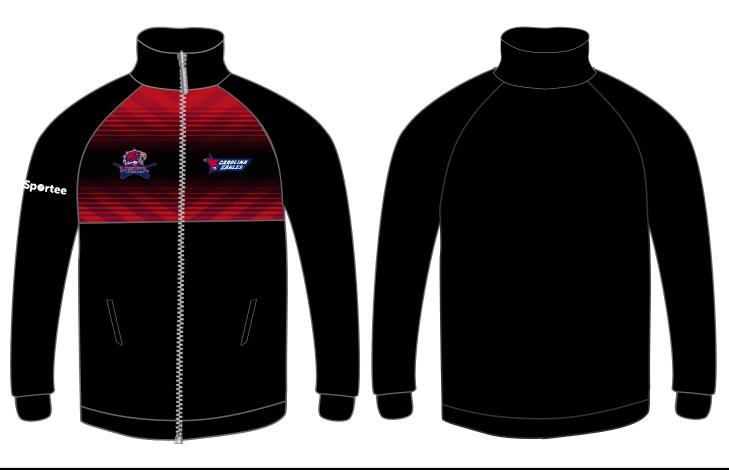

### **BLACK & RED**

Sportee Barformance Wear Apparel Brand

- > Before You Ok This Proof, Please Read Your Copy Carefully & Completely.
- > Do Not Return This Form Unless This Piece Is 100 % Approved, With No Further Changes.