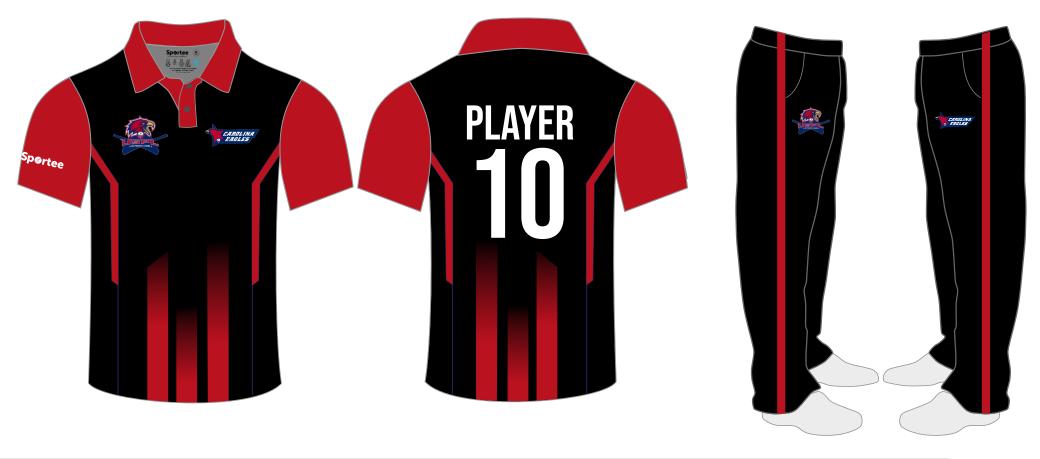

### **BLACK & RED**

Sportee Barformance Wear Apparel Brand

- > Before You Ok This Proof, Please Read Your Copy Carefully & Completely.
- > Do Not Return This Form Unless This Piece Is 100 % Approved, With No Further Changes.