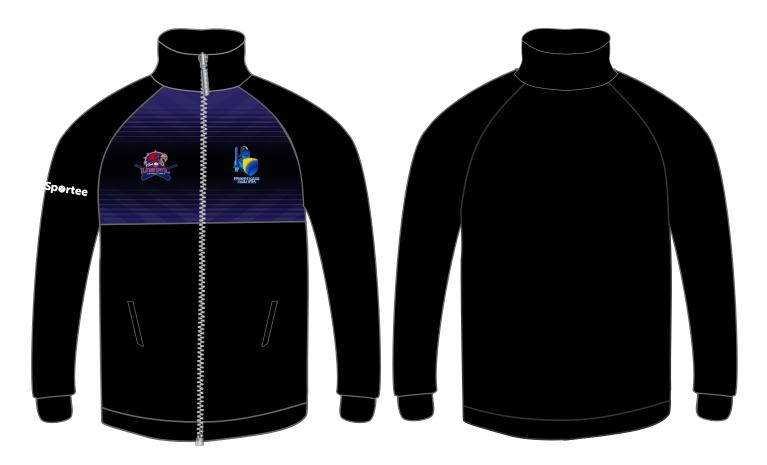

#### **BLACK & MAROON**

- > Before You Ok This Proof, Please Read Your Copy Carefully & Completely.
- > Do Not Return This Form Unless This Piece Is 100 % Approved, With No Further Changes.

## **BLACK & MAROON**

- Note: Due to different screen resolutions and device configurations, the colour shown may vary after the sublimation process.
  Please Check The Artwork Carefully For Error & Omissions.
- > Before You Ok This Proof, Please Read Your Copy Carefully & Completely.
- > Do Not Return This Form Unless This Piece Is 100 % Approved, With No Further Changes.

#### **BLACK & MAROON**

Spørtee Performance Wear Apparel Brand

- > Before You Ok This Proof, Please Read Your Copy Carefully & Completely.
- > Do Not Return This Form Unless This Piece Is 100 % Approved, With No Further Changes.