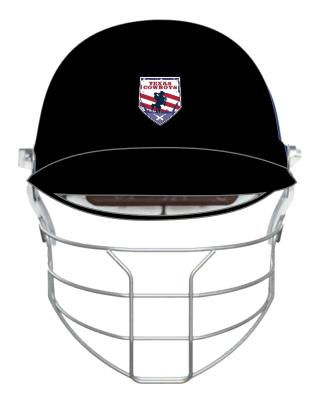

# BLACK

- > Before You Ok This Proof, Please Read Your Copy Carefully & Completely.
- > Do Not Return This Form Unless This Piece Is 100 % Approved, With No Further Changes.

- Note: Due to different screen resolutions and device configurations, the colour shown may vary after the sublimation process.
  Please Check The Artwork Carefully For Error & Omissions.
- > Before You Ok This Proof, Please Read Your Copy Carefully & Completely.
- > Do Not Return This Form Unless This Piece Is 100 % Approved, With No Further Changes.