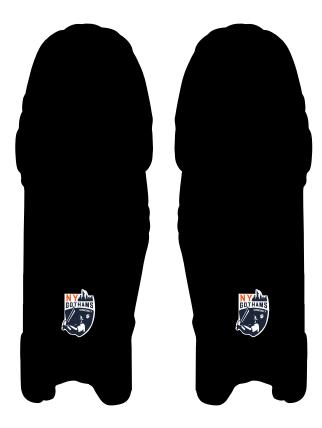

# BLACK

- > Before You Ok This Proof, Please Read Your Copy Carefully & Completely.
- > Do Not Return This Form Unless This Piece Is 100 % Approved, With No Further Changes.

- Note: Due to different screen resolutions and device configurations, the colour shown may vary after the sublimation process.
  Please Check The Artwork Carefully For Error & Omissions.
- > Before You Ok This Proof, Please Read Your Copy Carefully & Completely.
- > Do Not Return This Form Unless This Piece Is 100 % Approved, With No Further Changes.

# BLACK

- Note: Due to different screen resolutions and device configurations, the colour shown may vary after the sublimation process.
  Please Check The Artwork Carefully For Error & Omissions.
- > Before You Ok This Proof, Please Read Your Copy Carefully & Completely.
- > Do Not Return This Form Unless This Piece Is 100 % Approved, With No Further Changes.