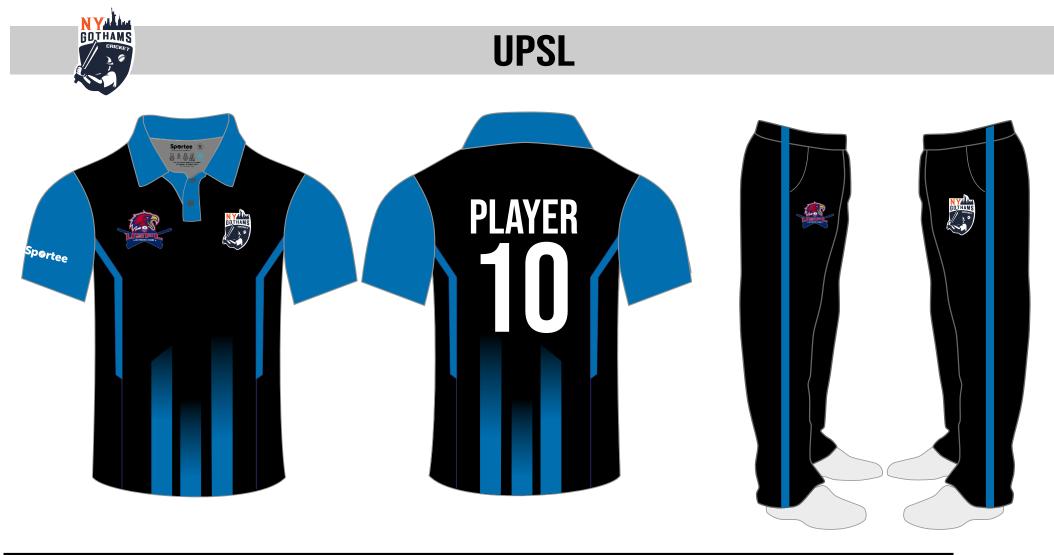

s This Piece Is 100 % Approved, With No Further Changes.







## **BLACK & ROYAL BLUE**



- > Before You Ok This Proof, Please Read Your Copy Carefully & Completely.
- > Do Not Return This Form Unless This Piece Is 100 % Approved, With No Further Changes.









- Note: Due to different screen resolutions and device configurations, the colour shown may vary after the sublimation process.
  Please Check The Artwork Carefully For Error & Omissions.
- > Before You Ok This Proof, Please Read Your Copy Carefully & Completely.
- > Do Not Return This Form Unless This Piece Is 100 % Approved, With No Further Changes.











- > Before You Ok This Proof, Please Read Your Copy Carefully & Completely.
- > Do Not Return This Form Unless This Piece Is 100 % Approved, With No Further Changes.



#### **BLACK & NEW INDIA BLUE**

Sportee Performance Wear Apparel Brand

- > Before You Ok This Proof, Please Read Your Copy Carefully & Completely.
- > Do Not Return This Form Unless This Piece Is 100 % Approved, With No Further Changes.



#### **BLACK & NEW INDIA BLUE**

Sportee Performance Wear Apparel Brand

- > Before You Ok This Proof, Please Read Your Copy Carefully & Completely.
- > Do Not Return This Form Unless This Piece Is 100 % Approved, With No Further Changes.







### **BLACK & NEW INDIA BLUE**



- > Before You Ok This Proof, Please Read Your Copy Carefully & Completely.
- > Do Not Return This Form Unless This Piece Is 100 % Approved, With No Further Changes.



# UPSL





# BLACK



- Note: Due to different screen resolutions and device configurations, the colour sh