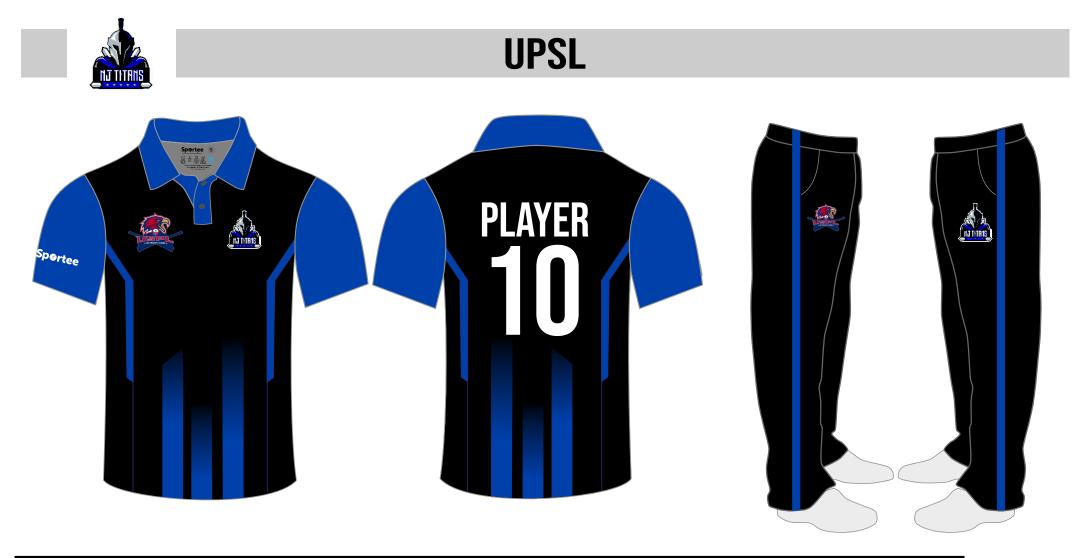

Unless This Piece Is 100 % Approved, With No Further Changes.







### **BLACK & RED**



- > Before You Ok This Proof, Please Read Your Copy Carefully & Completely.
- > Do Not Return This Form Unless This Piece Is 100 % Approved, With No Further Changes.









- Note: Due to different screen resolutions and device configurations, the colour shown may vary after the sublimation process.
  Please Check The Artwork Carefully For Error & Omissions.
- > Before You Ok This Proof, Please Read Your Copy Carefully & Completely.
- > Do Not Return This Form Unless This Piece Is 100 % Approved, With No Further Changes.











- > Before You Ok This Proof, Please Read Your Copy Carefully & Completely.
- > Do Not Return This Form Unless This Piece Is 100 % Approved, With No Further Changes.



### **BLACK & ROYAL BLUE**

Sportee Performance Wear Apparel Brand

- > Before You Ok This Proof, Please Read Your Copy Carefully & Completely.
- > Do Not Return This Form Unless This Piece Is 100 % Approved, With No Further Changes.







#### **BLACK & ROYAL BLUE**



- > Before You Ok This Proof, Please Read Your Copy Carefully & Completely.
- > Do Not Return This Form Unless This Piece Is 100 % Approved, With No Further Changes.







## **BLACK & ROYAL BLUE**



- > Before You Ok This Proof, Please Read Your Copy Carefully & Completely.
- > Do Not Return This Form Unless This Piece Is 100 % Approved, With No Further Changes.









- Note: Due to different screen resolutions and device configurations, the colour shown may vary after the sublimation process.
  Please Check The Ar