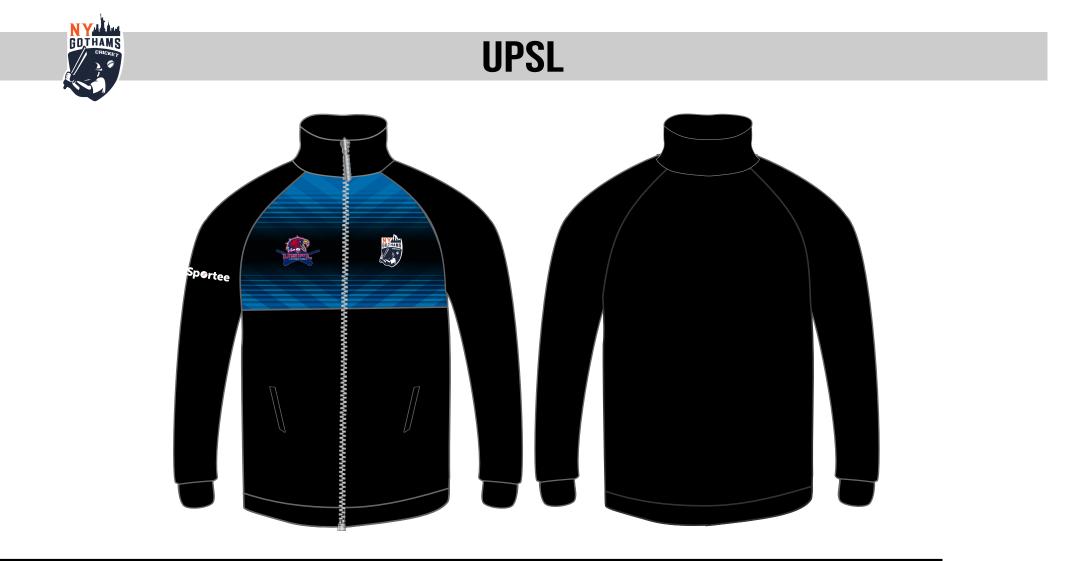

Further Changes.









- Note: Due to different screen resolutions and device configurations, the colour shown may vary after the sublimation process.
  Please Check The Artwork Carefully For Error & Omissions.
- > Before You Ok This Proof, Please Read Your Copy Carefully & Completely.
- > Do Not Return This Form Unless This Piece Is 100 % Approved, With No Further Changes.











- > Before You Ok This Proof, Please Read Your Copy Carefully & Completely.
- > Do Not Return This Form Unless This Piece Is 100 % Approved, With No Further Changes.



#### **BLACK & NEW INDIA BLUE**

Sportee Performance Wear Apparel Brand

- > Before You Ok This Proof, Please Read Your Copy Carefully & Completely.
- > Do Not Return This Form Unless This Piece Is 100 % Approved, With No Further Changes.



#### **BLACK & NEW INDIA BLUE**

Sportee Performance Wear Apparel Brand

- > Before You Ok This Proof, Please Read Your Copy Carefully & Completely.
- > Do Not Return This Form Unless This Piece Is 100 % Approved, With No Further Changes.







### **BLACK & NEW INDIA BLUE**



- > Before You Ok This Proof, Please Read Your Copy Carefully & Completely.
- > Do Not Return This Form Unless This Piece Is 100 % Approved, With No Further Changes.



# UPSL





# BLACK



- Note: Due to different screen resolutions and device configurations, the colour shown may vary after the sublimation process.
  Please Check The Artwork Carefully For Error & Omissions.
- > Before You Ok This Proof, Please Read Your Copy Carefully & Completely.
- > Do Not Return This Form Unless This Piece Is 100 % Approve