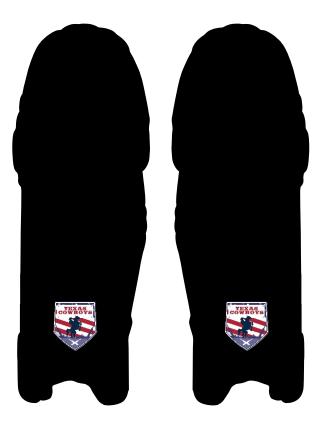

# BLACK

- > Before You Ok This Proof, Please Read Your Copy Carefully & Completely.
- > Do Not Return This Form Unless This Piece Is 100 % Approved, With No Further Changes.

- Note: Due to different screen resolutions and device configurations, the colour shown may vary after the sublimation process.
  Please Check The Artwork Carefully For Error & Omissions.
- > Before You Ok This Proof, Please Read Your Copy Carefully & Completely.
- > Do Not Return This Form Unless This Piece Is 100 % Approved, With No Further Changes.