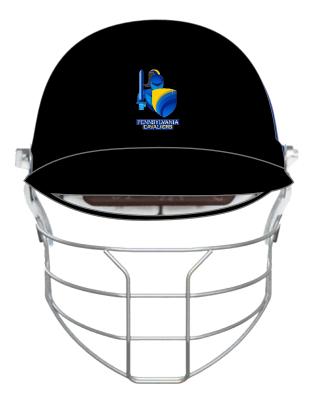

# BLACK

- > Before You Ok This Proof, Please Read Your Copy Carefully & Completely.
- > Do Not Return This Form Unless This Piece Is 100 % Approved, With No Further Changes.

- Note: Due to different screen resolutions and device configurations, the colour shown may vary after the sublimation process.
  Please Check The Artwork Carefully For Error & Omissions.
- > Before You Ok This Proof, Please Read Your Copy Carefully & Completely.
- > Do Not Return This Form Unless This Piece Is 100 % Approved, With No Further Changes.