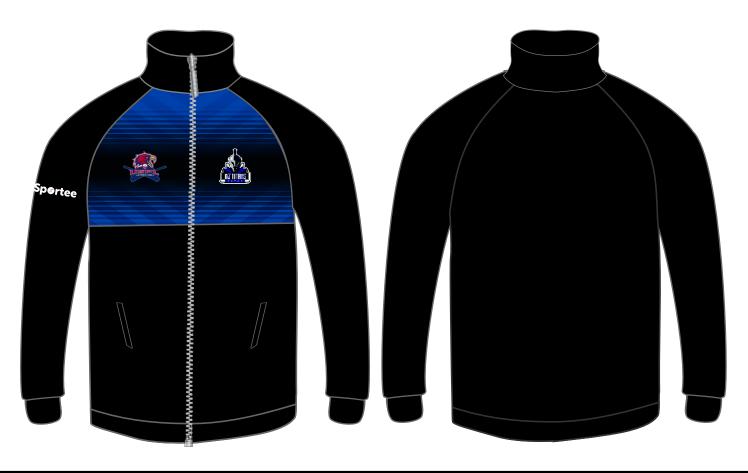

## **BLACK & ROYAL BLUE**

- > Before You Ok This Proof, Please Read Your Copy Carefully & Completely.
- > Do Not Return This Form Unless This Piece Is 100 % Approved, With No Further Changes.

- Note: Due to different screen resolutions and device configurations, the colour shown may vary after the sublimation process.
  Please Check The Artwork Carefully For Error & Omissions.
- > Before You Ok This Proof, Please Read Your Copy Carefully & Completely.
- > Do Not Return This Form Unless This Piece Is 100 % Approved, With No Further Changes.